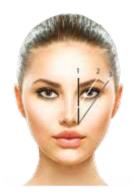

IS THERE A GUIDE ON ACHIEVING THE ULTIMATE BROW SHAPE? Yes, please refer to the enclosed Instruction Booklet. Looking at the diagram below and follow the steps

POSITION 1: Where the brow should start.

**POSITION 2:** Should line up from the tip of the nose diagonally passing through the centre of the eye to mark the perfect arch position. From this position the brow naturally starts to thin moving towards Position 3.

**POSITION 3:** Should line up from the end of the nose passing diagonally towards the end of the eye and finish at a fine point

**LIGHT** OMC016-L

**HOW DO I REMOVE THE FIBRE BROW & CLEAR BROW FIXING GEL?** To remove simply use water. Upon removal, no traces of the product will be visible